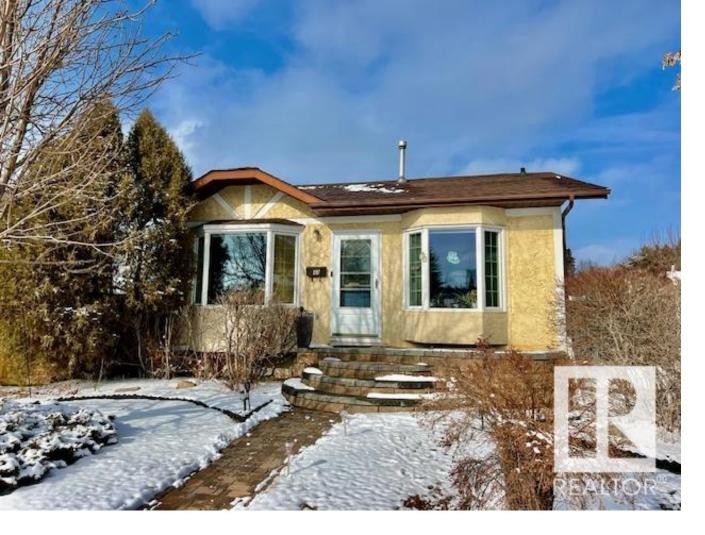

## 43 WESTLAKE Drive Spruce Grove AB

\$389,900

Bungalow - 2+1 Bedrooms, 2 bathrooms. Bright kitchen open to the family room very functional floor plan. Stainless steel appliances. Triple detached heated garage 24' x 36'. Upgrades done in 2012, including windows, furnace, central air conditioning, and shingles, The fully finished basement adds versatility to the home, providing extra living space for various needs. The triple detached garage, especially with heating, offers ample storage and workspace, suitable for car enthusiasts or hobbyists. Upgrades done in 2012 ensure that major components of the home are modern and efficient, potentially reducing maintenance costs for the new owner. The location, backing onto green-space and close to schools and shopping, offers both tranquility and convenience. Overall, this property seems to offer a comfortable and convenient living environment with modern amenities and thoughtful upgrades.