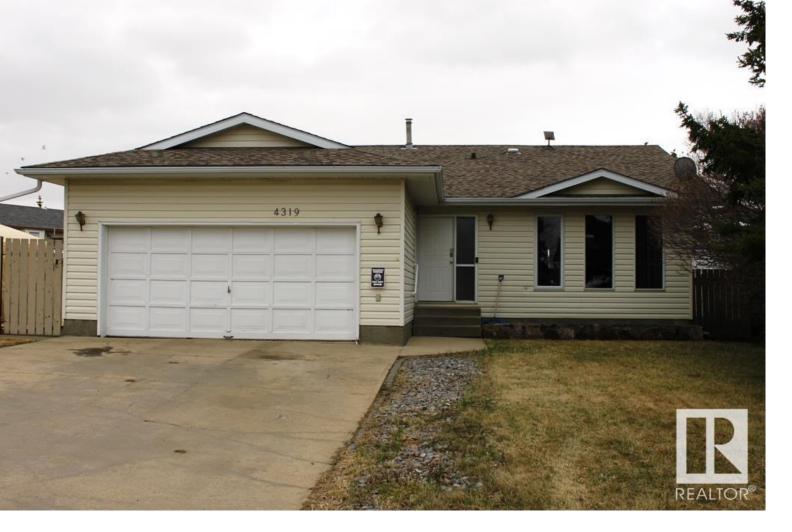

## 4319 54 Avenue Tofield AB \$304,900

This Tofield bungalow is situated on the east end of town, near the Health Centre and a short walk from a playground, soccer fields and walking trail. 3 Bedrooms on Main, kitchen has a garden door leading to a raised deck. Dining area and L-shaped living room. Main Floor laundry. Lower level is fully developed with a large family room, additional bathroom and loads of storage space. Double attached garage. Fenced yard. Tofield has a health centre, medical clinic, dental clinics, plus many more businesses and recreational opportunities. Located about 30 minutes east of Edmonton and Sherwood Park and approx 45 minutes from the Edmonton International Airport (YEG) Welcome home.