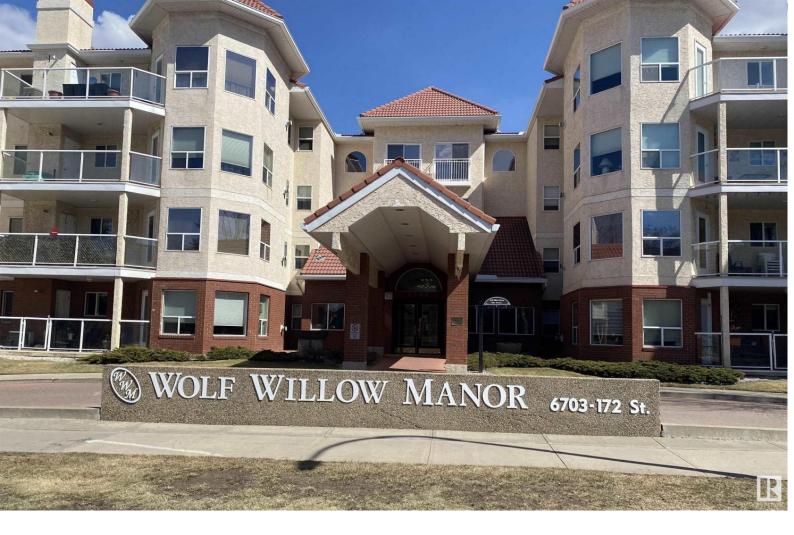

## 6703 172 432 Edmonton AB

\$298,500

This 1,192 sq' 2Bdrm/ 2 Bath 4th level top floor 50+ adult condo is bright & open with tons of natural light. Features a large open kitchen with pantry, dining & family room w/upgraded tile & hardwood flooring, gas fireplace w/tile surround, oversized balcony, 2 large bedrooms w/ walk through closet & 4 pce ensuite off primary bedroom as well as a 3 pce main bath. Complete w/ in suite laundry room, air conditioning, heated underground parking, carwash, & separate storage unit. Enjoy the numerous amenities including exercise room, games/ Recreation room, library, workshop area, as well as a party/meeting room with a double kitchen hosting bingo nights, pizza parties & many other functions. Conveniently located near shopping, and all amenities with easy access to Whitemud & Anthony Henday Freeways.