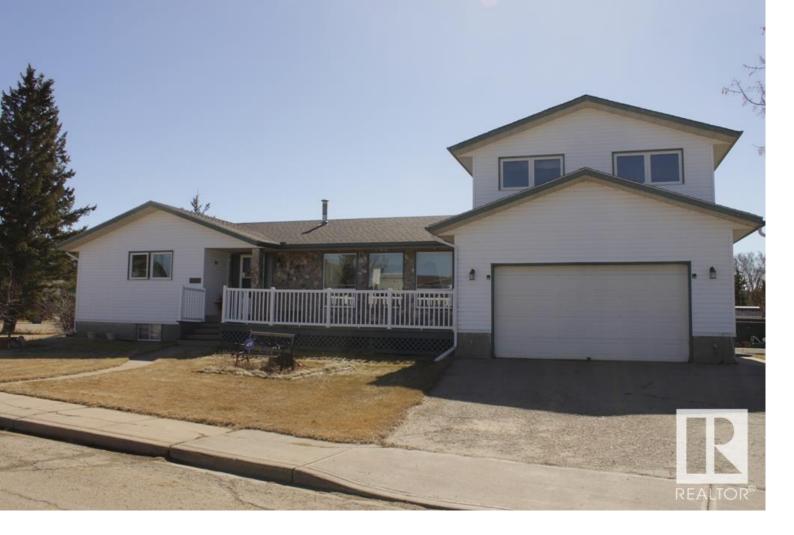

## 4335 53 Avenue Tofield AB

\$319,900

This Spacious 4 bedroom, 2 Storey home is located close to a playground and park in the Town of Tofield, just 30 minutes east of Edmonton/Sherwood Park and 45 minutes from the Edmonton International Airport (YEG). 2 bedrooms and 3 piece bathroom on upper level, primary suite with en suite on main, and additional bedroom in the basement. Main floor features a large kitchen/dining area, family room with wood burning fireplace, dining room and sunken living room. Main floor laundry. Basement has an additional kitchen area along with a large family room. Attached garage with high ceiling. Updates include windows, siding, shingles, furnaces and hot water tank. Close to Belvedere Playground and walking trail. Tofield offers a Health Centre, 2 Schools, a Medical Clinic, Pharmacies, many businesses and recreational opportunities. Welcome home!