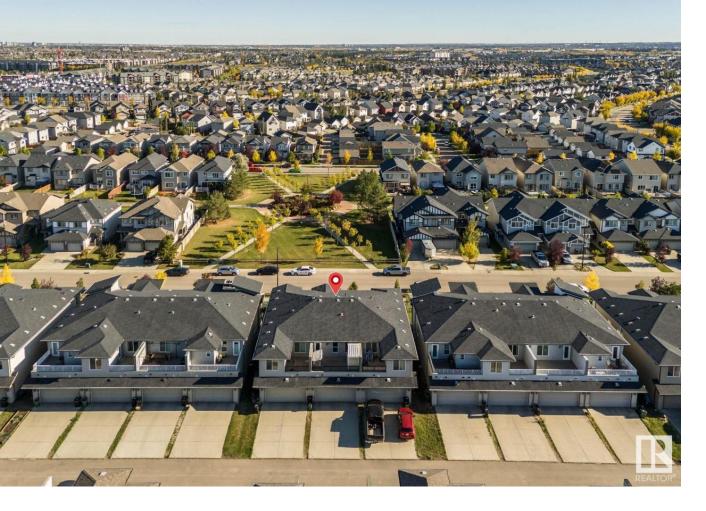

## 4338 Annett Common Edmonton AB

\$415,000

Welcome to your dream home in the highly sought-after community of Allard! This stunning 1500 SQFT, PARK-FACING, NON-CONDO-FEE, DOUBLE ATTACHED GARAGE townhome boasts exceptional features and is sure to impress. As you enter, you'll be greeted by 9 ft ceilings on the main floor, creating an airy and spacious atmosphere. The unit location provides abundant natural light, making your living experience brighter and more comfortable. The main floor features LED lights to ensure modern convenience and energy efficiency. The second floor features three generously sized bedrooms, and a patio that allows you to enjoy the outdoors from the comfort of your own home. This gorgeous townhome has been impeccably maintained by the owner. Real walking distance to K-9 School, Community Shopping Center, and Bus-stop. Easy access to Anthony Henday, South Common, and Airport Outlet.