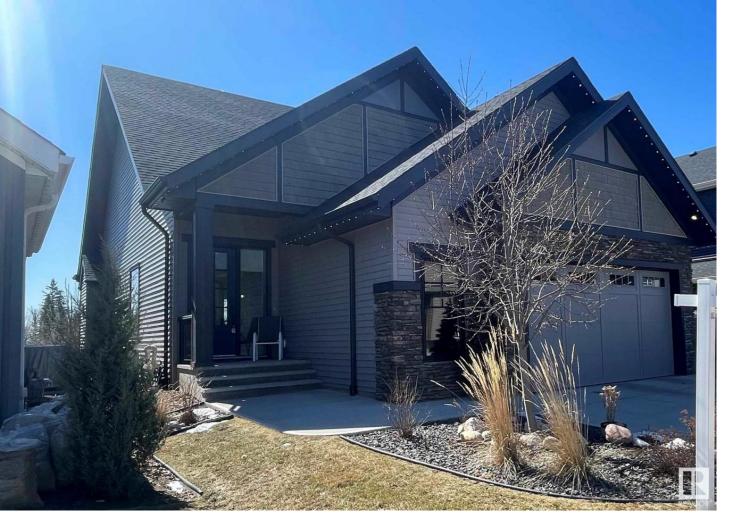

## 435 EDGEMONT Road Edmonton AB \$874,900

Experience luxury living in this stunning 1463 sq ft open-plan bungalow boasting high-end finishes including hardwood and tile flooring. With 10-foot ceilings enhancing the spaciousness, this home features a covered deck overlooking a large yard with a fire pit and stamped concrete patio, all backing onto a serene treed ravine. The gourmet kitchen is a chef's dream, equipped with granite countertops, island with eating bar and SS appliances. Open to large dining area and great room with gas f/p. Retreat to the beautiful master suite for ultimate relaxation complete with 5 piece ensuite and connected laundry. The fully finished basement offers two bedrooms, a den, and a family room, providing ample space for leisure and entertainment. Air conditioning. Park with ease in the OS insulated, drywalled & painted heated double garage complete with sink & floor drain. Enjoy the ambiance of gemstone lighting and metal fencing. With its gorgeous curb appeal, this property is the epitome of sophisticated living.