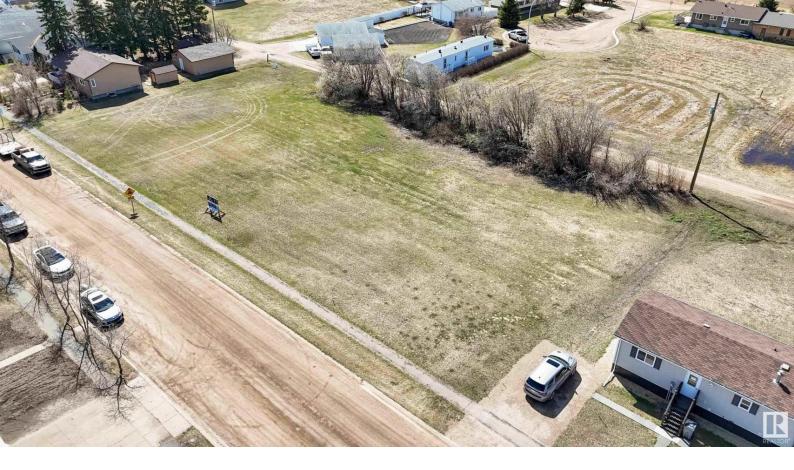

## 436 6 Street Thorhild AB \$29,900

Why pay rising land rental fees when you can own your own piece? This 50' x 129' lot welcomes modular homes, offering the perfect canvas to build a custom space that suits your lifestyle. Whether you're a growing family or planning a cozy retirement, investing in your own lot brings stability and financial peace of mind. Picture your dream modular home, designed just the way you want it, all for under \$200,000. Thorhild is more than a place to live--it's a thriving community with everything you need. Enjoy the local parks, a K-12 school, ATB bank, medical & dental clinics, pharmacy, and more. For fun and fitness, the Arena hosts sports and events, and the outdoor pool is perfect for sunny days. With Long Lake just a scenic 40-minute drive away, outdoor adventures are never far. Discover local boutiques, savor delicious Italian cuisine, and experience the charm of small-town living. Stop renting and start building your future in Thorhild--5 lots available, so don't miss out! Low property taxes! \$255.03/year