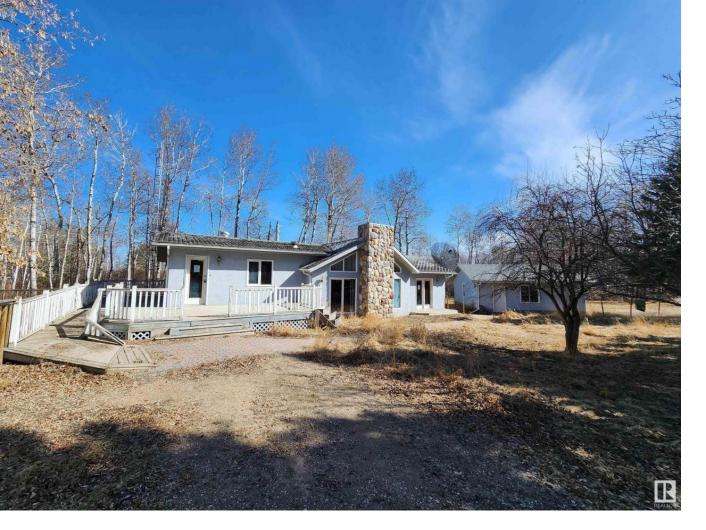

## #436 61209 Rge Rd 465 Rural Bonnyville M.D. AB

Welcome to your own piece of paradise at #436 61209 Rge Rd 465 in Bonnyville M.D.! This 2-bedroom, 2bathroom single family home in BIRCH GROVE ESTATES is not just a house, it's an INVESTMENT OPPORTUNITY. With hardwood floors, a large deck and a 24'x24' garage, this country setting is perfect for those who love the outdoors. Just a short drive to the nearby boat launch on Moose Lake, this location is perfect for water enthusiasts. Don't miss out on this amazing property for just \$215,000. Property is sold "AS IS" "WHERE IS"