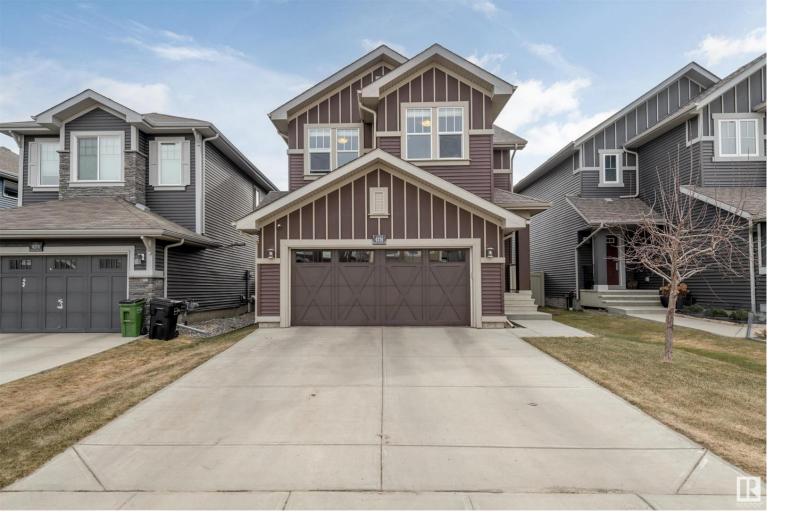

## 4376 CRABAPPLE Crescent Edmonton AB

\$574,900

Welcome to the highly desirable, amenity rich and vibrant community of the Orchards at Ellerslie! This Jayman Built home in Crabapple crescent is located just steps to the Orchards Recreation Centre, amazing trails and parks, and just a short walk over to TWO great schools! This home has it all! Beautiful, luxurious, high quality, AND Highly efficient Built Green Certified! Stepping in the spacious entry is nicely separated from the main living areas and when you turn the corner you'll love the jaw dropping chef's kitchen with quality wood cabinetry, Built In Stainless Appliances with upgraded hood fan and gas cooktop, granite counters, and walk in pantry! Tall 9' ceilings, big windows, hardwood floors, and gas fireplace in the great room. Up on the second level your retreat awaits! The Central bonus room nicely separates 2 kids bedrooms, main bath, and laundry from the Luxurious Primary suite with incredible Dual Sided ensuite you must see! Oversized garage fits most trucks + 240 power for EV or tools!