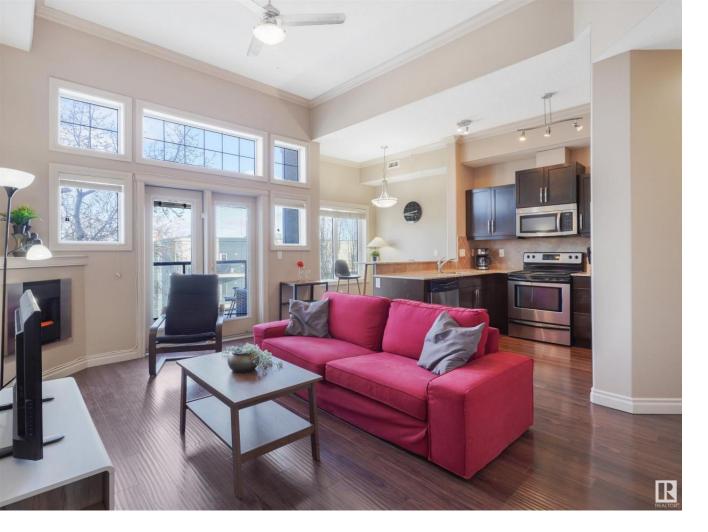

## 10121 80 Avenue 438 Edmonton AB \$239,900

Discover urban living in this TOP-FLOOR CORNER condo nestled in the private ambiance of Scona Gardens, just steps away from the vibrancy of Whyte Avenue. The VAULTED CEILINGS create an open & airy feel throughout the unit. The kitchen boasts granite counters, offering both style & functionality. The living room is enhanced by an electric FP. With two beds & a 4-piece bath, this condo is ideal for those seeking a comfortable yet stylish residence. Storage is abundant w a pantry, linen closet & a huge primary bedroom walk-in closet. Step onto the balcony which overlooks a beautiful mature tree, providing a serene & private outdoor space. Features central AC, insuite laundry, underground pkng & storage + heat & water incl in condo fees! The building features a well-equipped gym for fitness enthusiasts, guest suite, underground car wash bay, & additional underground visitor parking for guests. Don't miss the chance to make this urban retreat your own, or set it up as a rental with all furniture included!