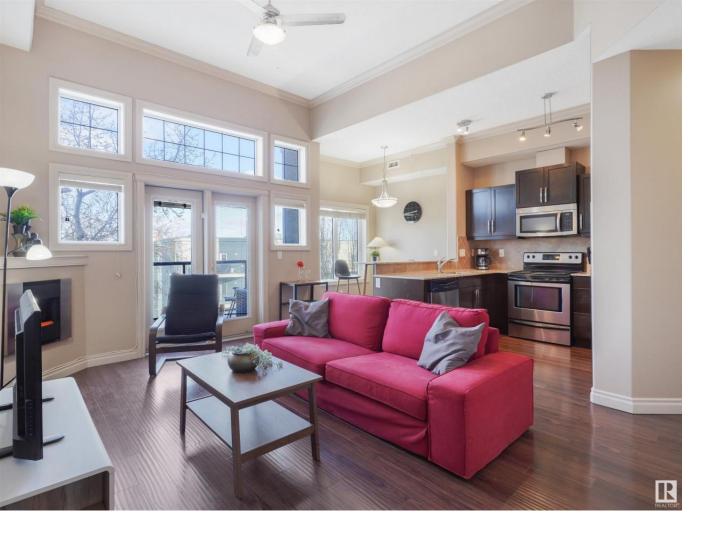

## 10121 80 Avenue 438 Edmonton AB

\$229,000

Discover urban living in this TOP-FLOOR CORNER condo nestled in the private ambiance of Scona Gardens, just steps away from the vibrancy of Whyte Avenue. The VAULTED CEILINGS create an open & airy feel throughout the unit. The kitchen boasts granite counters, offering both style & functionality. The living room is enhanced by an electric FP. With two beds & a 4-piece bath, this condo is ideal for those seeking a comfortable yet stylish residence. Storage is abundant w a pantry, linen closet & a huge primary bedroom walk-in closet. Step onto the balcony which overlooks a beautiful mature tree, providing a serene & private outdoor space. Features central AC, insuite laundry, underground pkng & storage + heat & water incl in condo fees! The building features a well-equipped gym for fitness enthusiasts, guest suite, underground car wash bay, & additional underground visitor parking for guests. Don't miss the chance to make this urban retreat your own, or set it up as a rental with all furniture included!