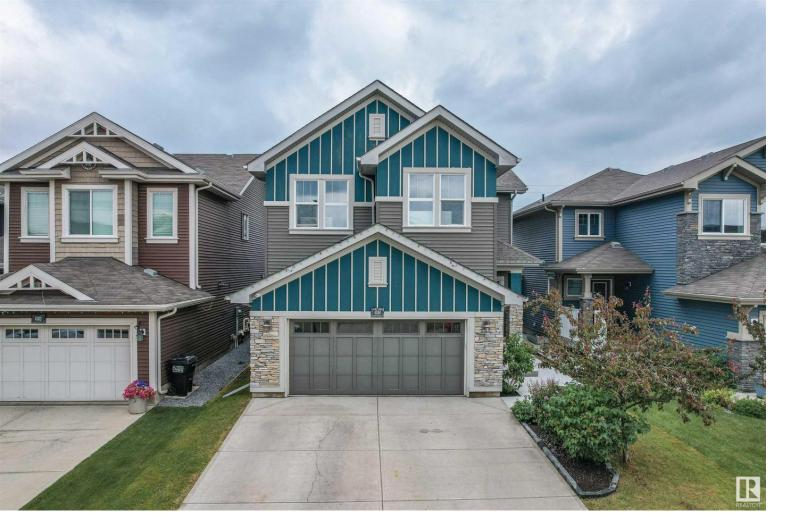

## 4384 CRABAPPLE Crescent Edmonton AB \$625,000

When elegance meets functionality. Welcome to this beautiful 2500 sq 2-storey Jayman-built home. This home offers an amazing open-concept layout. It has a Well well-equipped kitchen with granite countertops high-end cabinets & Jennair appliances - a chef's dream! The 9-foot ceiling throughout the main floor. Upstairs, you will find a spacious bonus room that's a perfect spot for family entertaining. A master bedroom with two separate walk-in closets and two separate vanities. And two more generously sized bedrooms completed the upper floor. The double-attached garage has been fully painted offering plenty of space for parking and ample storage. From here, it's a short walk to outdoor amenities like the Orchard's Circle Park & there's even plenty of shopping & restaurants nearby. If you're looking for a "like-new" well-kept, move-in-ready place to call home, Look no further.