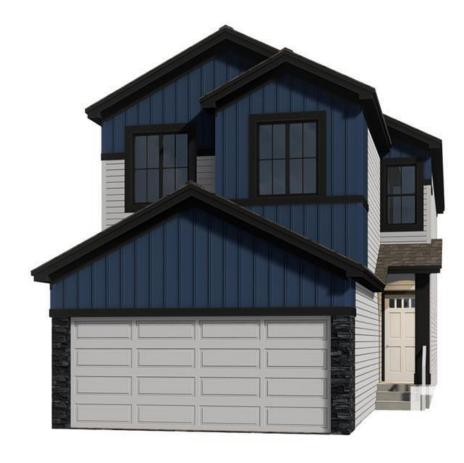

## 439 29 Street Edmonton AB

\$617,300

Welcome to the Aera by San Rufo Homes, where versatility and elegance harmonize effortlessly. This contemporary two-story residence offers a modern kitchen adorned with sleek Quartz finishes and a stylish hood fan above the stove. The upper floor features a generous bonus room, perfect for flexible living, along with the convenience of an upper floor laundry room. Indulge in luxury within the opulent primary bedroom, complete with an ensuite boasting a separate shower and a luxurious drop-in tub. Throughout the house, Quartz finishes add a touch of sophistication, elevating every space from the kitchen to the bathrooms. Experience modern living at its finest in the Aera - where convenience, functionality, and luxury converge seamlessly. \*Photos are representative\*