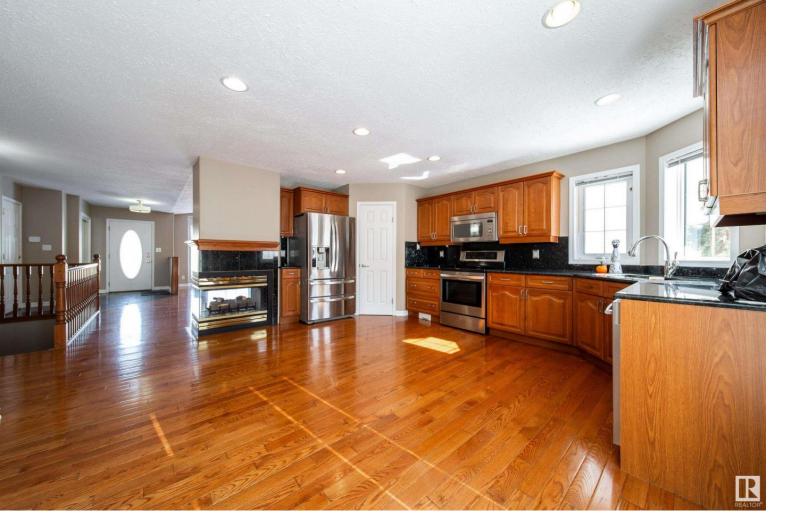

## 401 Bothwell Drive Sherwood Park AB \$499,000

Beautifully renovated & meticulously redesigned to reflect current needs of +55 trend setters with exquisite taste. Luxurious granite throughout: from the grand entrance, kitchen & bathroom counters with gleaming back splash. The posh 5 piece ensuite with heated floor is perfectly planned with double sinks, separate shower, spacious tub & quality tiling throughout. Even the custom closest with built in shelving is yours to enjoy forever. Spacious kitchen with cabinets galore, corner pantry & 3 sided gas fireplace shared with living room. Excellent appliances & central AC. Two main floor bedrooms. Lower floor finished with huge den/bedroom/office, new bathroom, laundry room with newer washer/dryer. This home is bright with big windows & large south facing deck. Other premier features are LOCATION AND CONDO FEES: walking distance to Super Store, Church, Medical Centre, transit & more. Plus condo fee of only \$191 which includes snow removal & landscaping. Very friendly & cooperative community