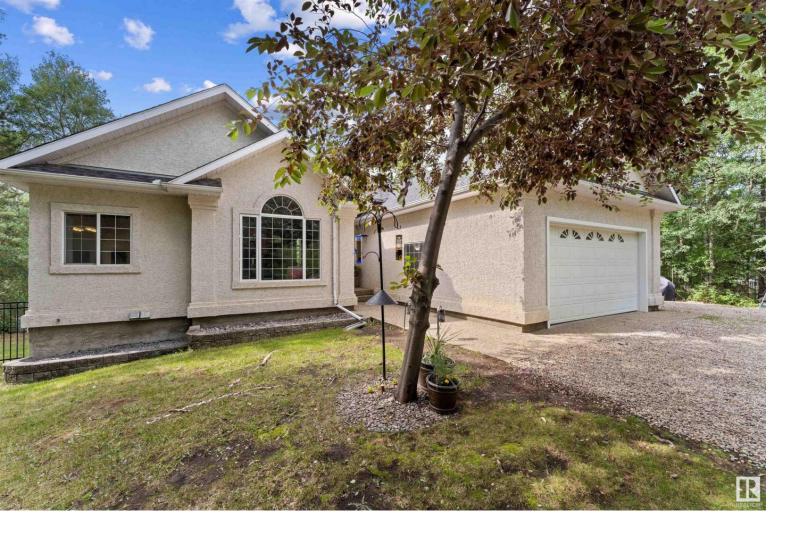

## 44 53504 RGE RD 274 Rural Parkland County AB

\$700,000

Perfectly located just 20 mins west of Edmonton, and 5 mins north of Spruce Grove, you'll find this extremely private, fully treed oasis! Come spend long lazy summer days cozying up in your beautiful, screen-enclosed sunroom, overlooking your breath-taking grounds! This palatial home encompasses 3,190 sqft of air-conditioned living space, and presents unique architectural features you're sure to love! The great room with grand 12' ceilings, fireplace & laminate floors, leads into the kitchen with dining nook & large pantry, and around into a formal dining room with hardwood floors & scenic vistas. This custom built, walk-out bungalow has six large bedrooms, and three full baths. A fully finished basement includes the gargantuan rec room with plush carpet & upgraded underlay, gas fireplace, spacious laundry room & 3 bedrooms, one currently set up as a gym. Find bliss in your personal woodland trails & entertaining around a secluded fire pit, as kids & pets enjoy the safety of a completely fenced 1.24 acres