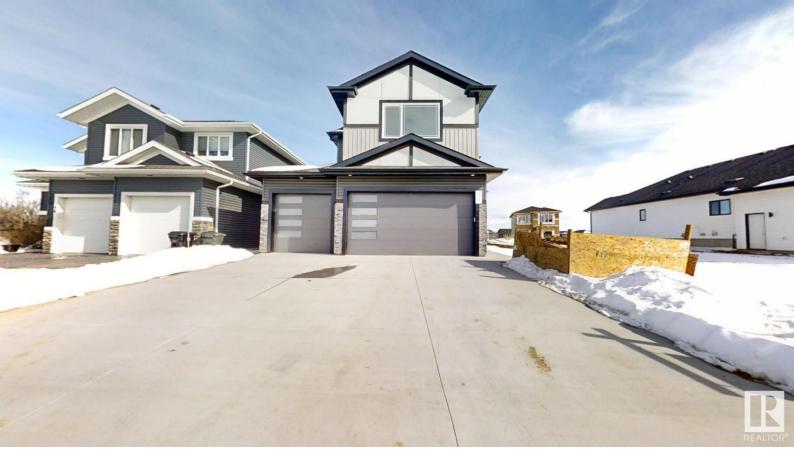

## 44 DILLWORTH Crescent Spruce Grove AB

\$699,000

TRIPLE GARAGE CUSTOM BUILT home in DEER PARK highly sought-after neighborhood in Spruce Grove close to all amenities, daycare center and fitness facility. You can experience the best of both worlds in this exquisite region of Spruce Grove w/serene environment & picturesque walking trails and a beautiful park adjacent to the subdivison offering 4 BEDS/3 BATHS, 2400+ Sq. ft. approx of living space + unfinished basement. Features OPEN TO ABOVE CEILING, MAIN FLOOR BED (OPTIONAL FORMAL DINING) W/3PC BATH, 9' Ceilings MAIN FLOOR w/8' entrance door, premium hardwood floors, chef's kitchen w/over-size ISLAND & EXTENDED BAR CABS w/sink, O/S walk thru pantry, QUARTZ TOPS, upstairs laundry, sizable nook w/easy access to REAR DECK. Master Bedroom w/walk in closet, 5pc ensuite w/6 JET JACUZZI TUB, mammoth bonus room, 2 other kids rooms w/3pc BATH. SIDE ENTRANCE to basement offering 9' Ceilings perfect for LEGAL SUITE & ample space for customized development. Dual water drains in Triple Garage. Truly Flawless & best.