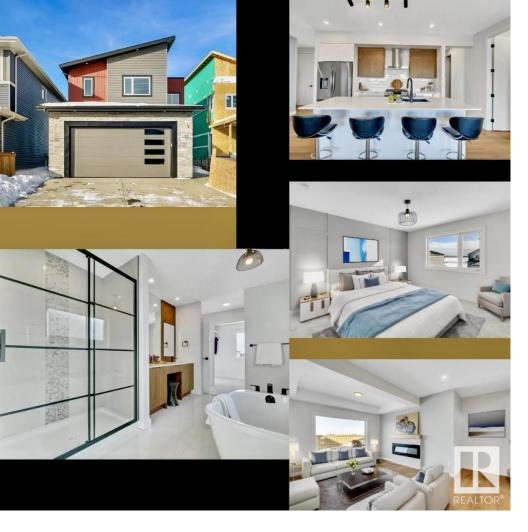

## 44 EDGEFIELD Way St. Albert AB

\$699.000

Welcome to HOXTON Homes latest addition in Erin Ridge North! HOXTON has vast experience in both res/com Real Estate builds which has enabled them to produce Beautiful, High Quality, Well Designed Custom Feel Homes each unique to each other. HOXTON's new line will supply the discerning buyer with the opportunity to purchase a High Design Unique Home at an attainable price point in Erin Ridge! This Stunning 2339 sq ft, 2 Storey 4 Bedroom Home boasts an incredible open concept Main Floor Living Space w/ 9' Ceilings, Chef's kitchen w/ stainless steel Appliances, Quartz Countertops, Main Floor Office/4th Bedroom, Large dining and Living Room w/ Fireplace. The 2nd Floor boasts a large bonus room, spacious main bedroom with spa-like ensuite, laundry area and 2 more bedrooms. Bsmt beautifully finished with bedroom/flex rm and living room. This home has a 2 Car Garage and is steps to the Stunning Walking Trails and nearby Schools/Shopping.