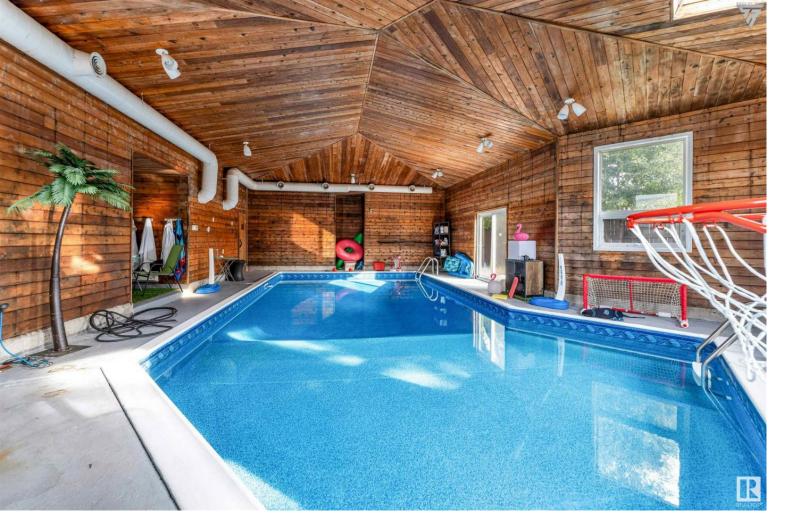

## 44 MARDALE Crescent Sherwood Park AB \$479,900

Welcome to your stunning new home in Sherwood Park! This beautifully upgraded 4-bedroom, 1 full bath and 2 half bath residence features a unique indoor pool and sauna, creating a private oasis perfect for year-round relaxation. The spacious layout includes a modern kitchen with sleek appliances, an inviting living area, and generous bedrooms, making it ideal for families. Enjoy the luxurious upgrades throughout, including elegant finishes and fixtures. Located in a desirable neighborhood close to schools, parks, and shopping, this exceptional home offers both comfort and convenience. Don't miss your chance to make it yours!