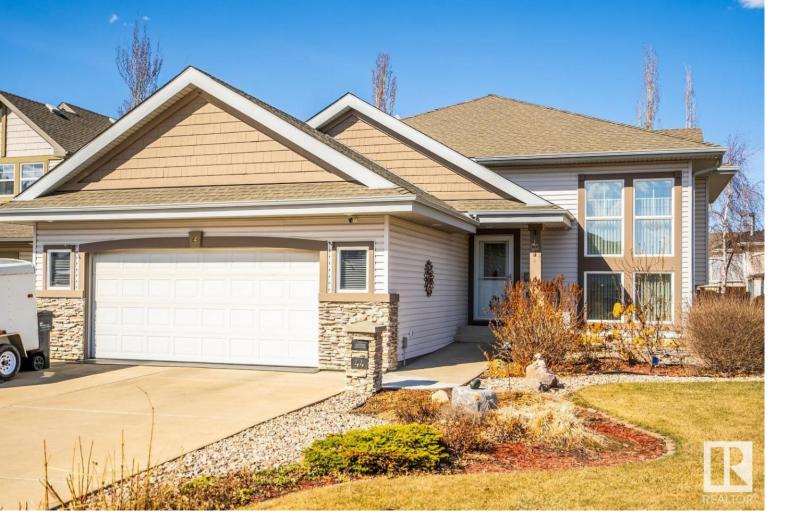

## 44 RIDGEHAVEN Crescent Sherwood Park AB \$689,900

INCREDIBLY RARE OPPORTUNITY to own an executive WALK-OUT BI-LEVEL, backing GREEN-SPACE, in prestigious THE RIDGE. This SALVI built home is full of luxurious upgrades! Main floor is a MASSIVE openconcept living space with gorgeous hardwood floors and huge windows. The kitchen features a large bi-level island, SS appliances, GAS RANGE and corner pantry. A cozy 3-sided fireplace creates space between the dining room and kitchen. Primary bedroom has a tremendous view of the yard & green-space and features a large 4pc ensuite. Another large bedroom and MAIN-FLOOR LAUNDRY complete this level. In the FULLY FINISHED basement you have IN-FLOOR HEATING, a 3rd bedroom, a 4pc bath with STEAM SHOWER, large rec space and an amazing media room! The OVERSIZED HEATED double-garage has hot/cold taps and floor drain. In the back you have a balcony with stairs taking you to the lower patio and large yard with the best views you can get! Security/Surveillance system, AC, BUILT-IN SPEAKER SYSTEM, central vac and more!