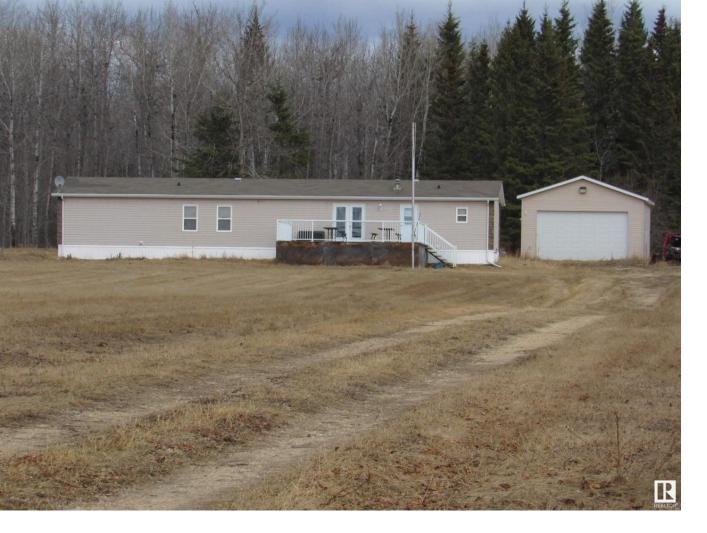

## 44012 Twp. Rd. 640 Rural Woodlands County AB

\$449,995

Peace and quiet in Timeau. Time slows down on an acreage and you'll certainly love time spent here. The 4 bedroom modular seems newer than 2007 as it has hardly been lived in and well cared for. It features an open living and kitchen/dining area. There is a huge south facing deck to enjoy the sun. The yard features a 24x28 high walled finished shop. Trees to the north on the property shelter the buildings from prevailing winds. For your animals there is 51 acres of pasture for grazing that was recently subdivided. All and all a great acreage waiting for your imagination.