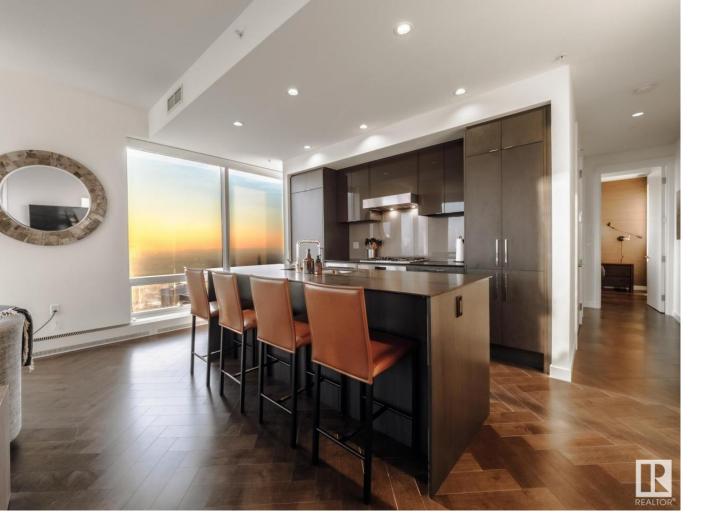

## 10360 102 Street 4402 Edmonton AB

\$1,248,702

EXCLUSIVE 44TH FLOOR SUITE BOASTING PREMIUM DESIGNER FINISHES....SPECTACULAR PANORAMIC VIEWS....ARCHITECTURAL PERFECTION....HERRINGBONE LAID HARDWOOD FLOORS....WHEN NOTHING BUT THE BEST WILL DO ... ~! WELCOME HOME! ~ First steps into your new LIFESTYLE; perfect foyer leads towards the HEART of the condo. Spectacular kitchen, high end appliances w/ built in wine fridge, and a warm modern flavour. CURTAIN WALL GLASS is everywhere \* custom powered window treatments lets you decide on the birds eye city view or opulence exuding inside the unit! The living space falls nothing short of spectacular. The north wing has a dining room w/ views for days. Den/flex room on east side separates the primary bedroom; and yes it has a large walk through closet and proper spa/ensuite. What could be a third bedroom is on the west side of the unit( also well appointed!) all perched on top of the ice district, JW MARRIOT, comes w/ concierge, access to pool & ARCHETYPE gym, dinning, shopping & more. Second parking stall optional\*