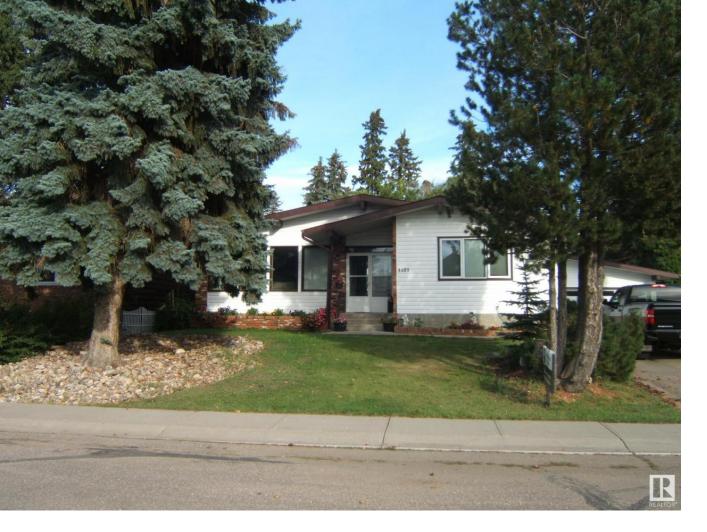

## 4405 52 Street Vegreville AB

\$329.500

1475 sq. ft. Home with Attached 432 sq. ft. Garage on a Large 8450 sq. ft. Fenced Lot in a Prime South Side Location in the Progressive Town of Vegreville. Spacious Front Entrance with 2 Closets Leads to Generous Size Living Room that Continues on to the Kitchen with Abundance of Cabinets, Connecting to the Dining Area that Leads to a Family Room Featuring a Fireplace for the Cool Winter Nights. Main Level also Features Primary Bedroom with 3 Piece Ensuite, 2 Additional Bedrooms and a 4 Piece Bathroom that includes a Jetted Tub. Basement is Finished with Rec Room with Wet Bar, Bedroom, 3 Piece Bathroom, Laundry Room and 2 Storage Rooms. Large Fenced Backyard, Features Mature Shade Trees, Grassed Area, Space for a Garden Plus plenty of Space for Family Activities and to Park Your RV'S. Perfect Family Home with Plenty of Room, Spacious Backyard and One of the Best Locations in Vegreville! Must View Property!!