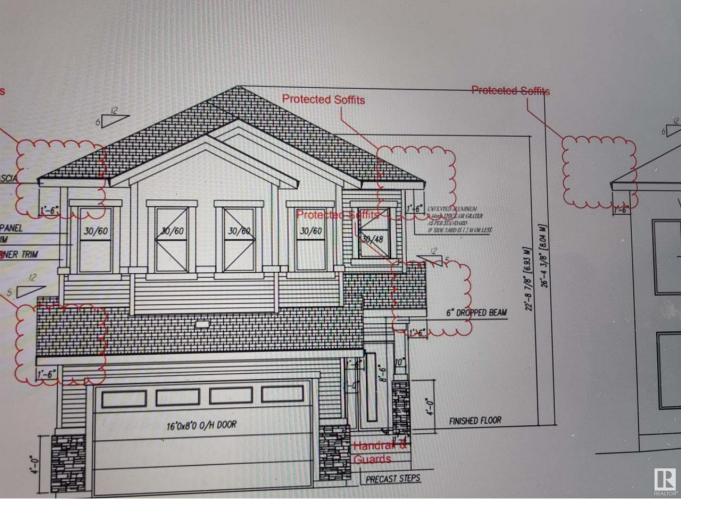

## 441 roberts Crescent Leduc AB \$585,000

Welcome to BRAND NEW HOME IN Robinson Leduc. . mins away from the international airport, also minutes away from NEW airport shopping mall. 15 mins to south common and 25 minutes to downtown YEG. This spectacular 2 storey home almost 2200 sq ft open to avove living room. Main floor den and 3 pc bathroom, beautiful chefs kitchen and spice kitchen large island , with great storage mudroom, Insert fireplace in great rm w/feature wall. , 2 great size beds 4 pc common bath, bonus room, and owners oasis with his/her sinks, jacuzzi tub, stand in shower and walk in closet. MDF shelving throughout. Basement is empty canvas, can be turned into 2 bedroom legal suite W/ SEPERATE ENTRY. Perfect for investors, first time homebuyers and families . Dont miss it .