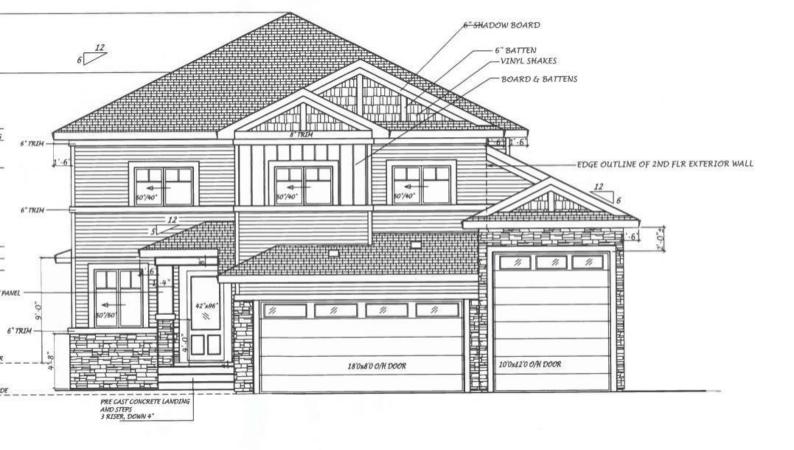

## 4411 TRIOMPHE Close Beaumont AB

\$849,000

Experience this elegant backing onto park property in the Triomphe Estates community of Beaumont. This newly constructed custom built property includes many upgrades like open to below to both of the living rooms, side entry to bsmt, quartz through out, custom cabinetry and many more! Inside you will find more than 3,000sqft of beautifully crafted living space. On the main level it offers 2 living spaces that adds another additional common area for entertaining, kitchen space with an additional butlers/spice kitchen, a full washroom and bedroom. Additionally, this level also has a walk-through pantry from the mudroom to the kitchen. The upper level presents 4 bedrooms each complete with full bathrooms and an oversized bonus room. The primary suite will elevate your standards with unobstructed private views that are highlighted with a picture perfect sunrise each morning. Dual vanities, large jacuzzi tub, stand up shower, and massive custom walk in closets to complete the space.