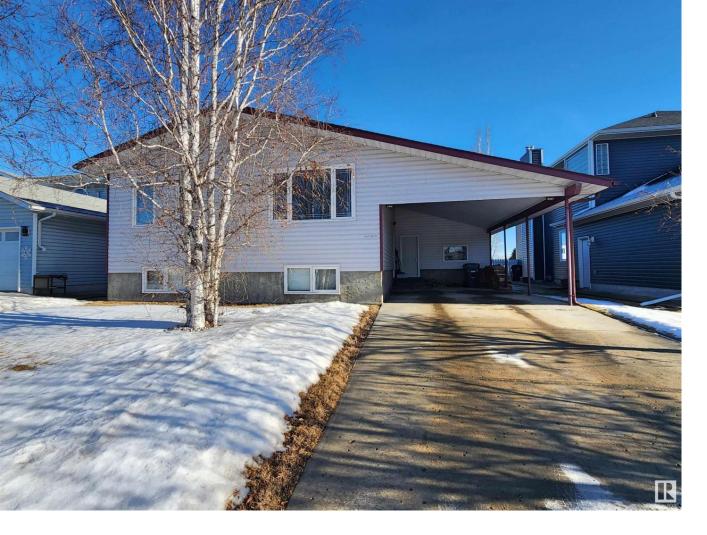

## 4417 40A Street St. Paul Town AB

\$269,000

"Stellar Location" In real estate location is everything...well this house has the prime location. It's located on the east side of town, close to schools, parks, shopping & so much more. The home is well kept with a large kitchen & an even bigger living room. There are two bedrooms on the main & the master has double closets. The basement is cozy with a wood stove, large laundry room, ample storage & two additional bedrooms. The single attached garage has rear access & the front drive has a spacious carport for extra parking.