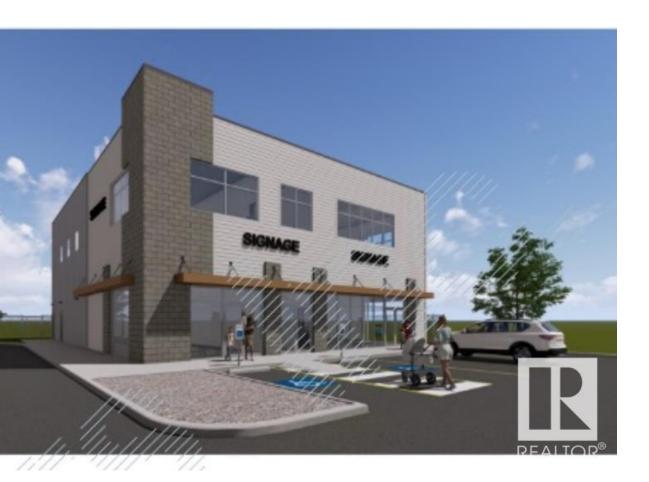

## 4418 118 Avenue Edmonton AB

A variety of businesses including DAY CARE AND OUT OF SCHOOL CARE, currently is approved for 90 kids. And New plan can accommodate 121 kids. DP is approved. Food and Beverage Services, Personal Services, Financial and Insurance, Health Services/Medical usages (General Physician, Pharmacy, Chiro, Massage etc.), restaurant are a good fit to serve this local community. We are leasing these units STARTING from \$35-00 PSF.