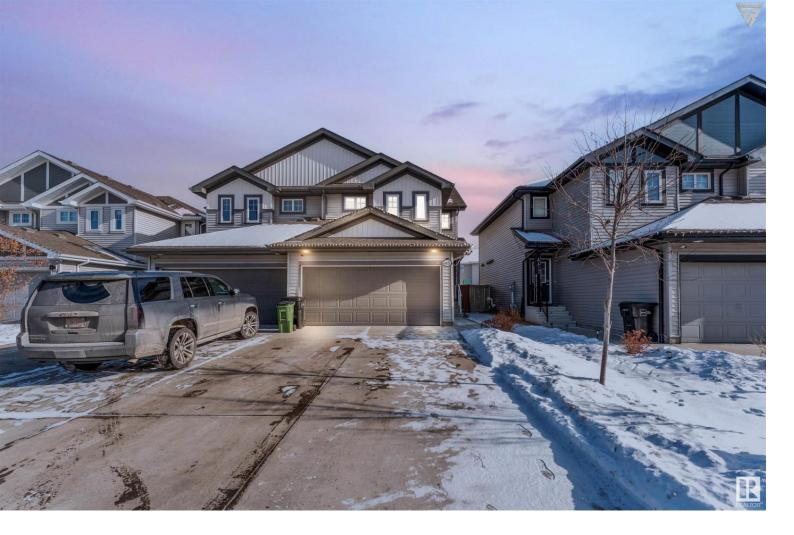

## 4421 6A Street Edmonton AB

\$460.000

Welcome to this Landmark built duplex with double attached garage and is close to the parks and trails. Enter this magnificent, open-concept home which is nothing short of amazing. You are welcomed by the bright entrance, which takes you to the living area with its comfortable electric fireplace and wide windows. The contemporary kitchen is next door and has plenty of gorgeous cabinets, stainless steel appliances, a walk-through pantry, and exotic counter tops. A specious dining area with entrance to the back yard, a boot room, a great closet space, and a 2-piece bathroom are also included on the main level. There are 3 spacious bedrooms with large closet, and a 4-piece bathroom upstairs. The master bedroom features a spacious walk-in closet and a lovely 3-piece bathroom. The unfinished basement downstairs has so much potential!