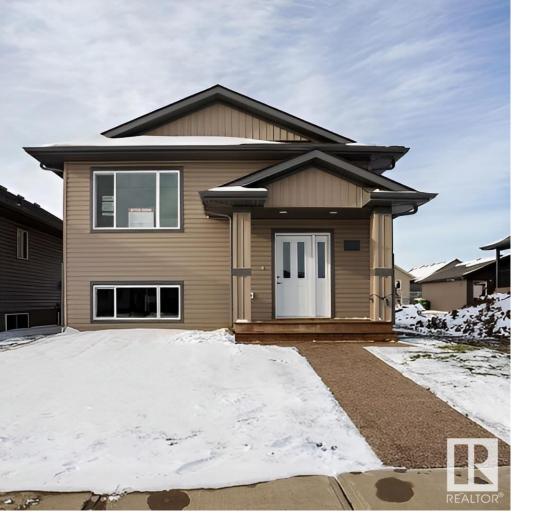

## 4428 74 Street Camrose AB \$364,900

This 1112 sf bilevel in the midst of construction on one of the last lots in this area. Act fast and you can pick out the cabinets, the paint, the flooring, the siding and many others options to customize the house to your liking. Separate entrance to the basement, making it possible development an inlaw suite. Large back yard is ready for a 2 car garage. Close to schools and shopping. Why buy used when you can own a new house, with a new furnace, water on demand, new windows, upgraded insulation and more and all covered with a New Home Warranty? Disclaimer: Photos are from the same floorplan of house on the same block and measurements are were determined by applying the RMS to blueprints.