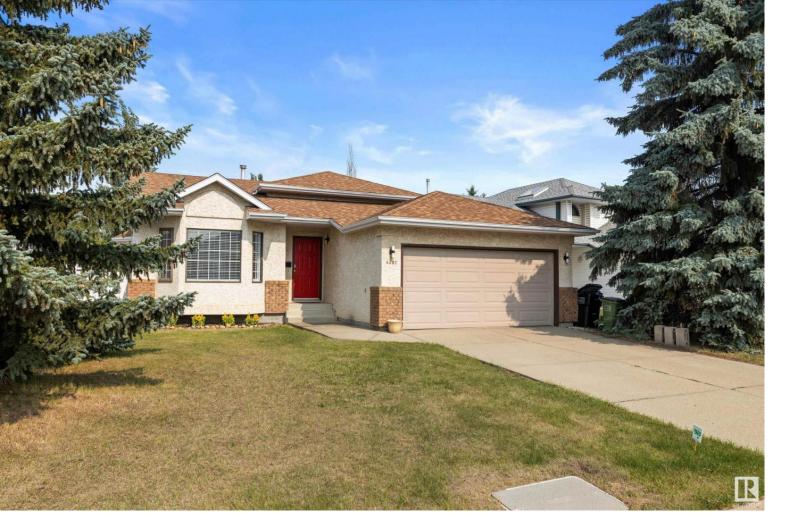

## 4432 29 Street Edmonton AB

Welcome to this well-maintained 4-level split in the quiet community of Larkspur. This home offers 3 bedrooms (with potential for a 4th in the lower level) and 2 full baths. The professionally painted interior feels fresh and inviting, with vaulted ceilings adding to the open and airy feel. The open floor plan, featuring laminate and vinyl plank flooring, provides a modern touch. The home sits on a large lot over 7,000 sqft, offering plenty of space for outdoor activities. Over the years, this property has seen numerous upgrades, enhancing its appeal and functionality. Additional features include a double attached garage and an unfinished basement with lots of potential for customization. Enjoy the convenience of being within walking distance to the lake, parks, and schools, with easy access to Whitemud Freeway, Anthony Henday, and the nearby Rec Center.