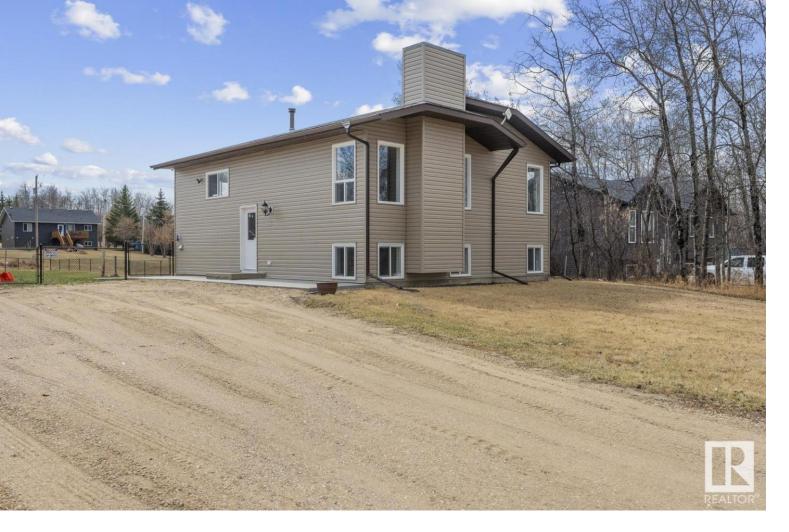

## #444 46410 Twp Rd 610 Rural Bonnyville M.D. AB \$349,900

Welcome home to this beautifully renovated bi level in the Fontaine sub division on Moose Lake. This home has 4 bedrooms, 2 baths and has been renovated from top to bottom, renovations include - laminate flooring throughout the home, interior doors and trim, fresh paint, completely renovated bathrooms, New kitchen cabinets, countertop and sink, main floor laundry with access to the new 12x12 back deck with great views to the newly fenced back yard. A new electrical panel, water softener, Hot water tank and new pump and plumbing in the septic tank, new siding, all new screens for the windows, new concrete sidewalk and pad off the deck. Large utility room with ample storage. This 0.5 acre property sits right across from crown land with a 2 min walk to the shores of Moose Lake. This lot has plenty of room for a garage and room for a family to grow. Must see to appreciate!