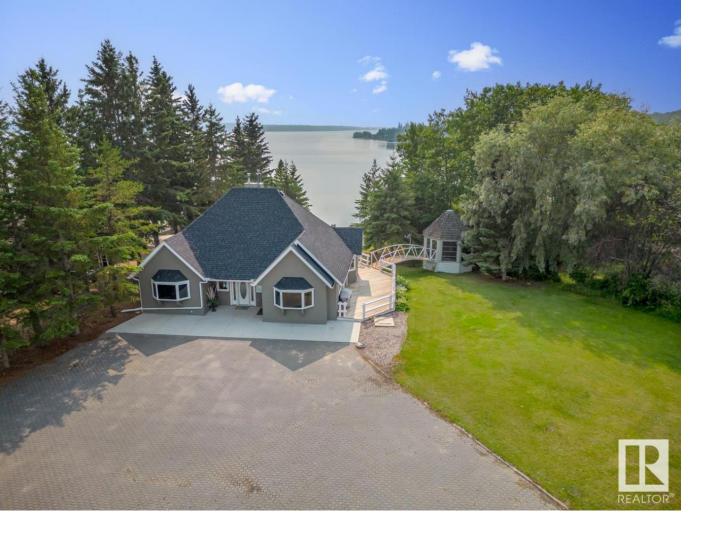

## 61314 Rge Rd 463 445 Rural Bonnyville M.D. AB

\$589,900

Lakefront living at Moose Lake with all the amenities! This custom built 1.5 story home offers 1656 sqft of beautifully designed living space. The front foyer showcases an elegant hardwood stair case, with refurbished hardwood throughout the main floor and new flooring everywhere else! The main floor features a large master bedroom, 3 piece main bath, nice bright inviting living room, refurbished kitchen with over sized eat at island & new appliances! Spacious dining room is great for entertaining with a new gas fireplace to sit and enjoy the sunsets over Moose Lake! The upper floor has two bedrooms, laundry room and a den which is a great space for kids. Finished basement with areas for a rec room or storage space. Outside you will find a brilliant wrap around deck complete with gas for BBQ and its own bridge leading you to a gazebo with hot tub great for year round relaxation! Double garage & attached workshop offers ample space for parking and extra storage! Make this home your personal getaway!