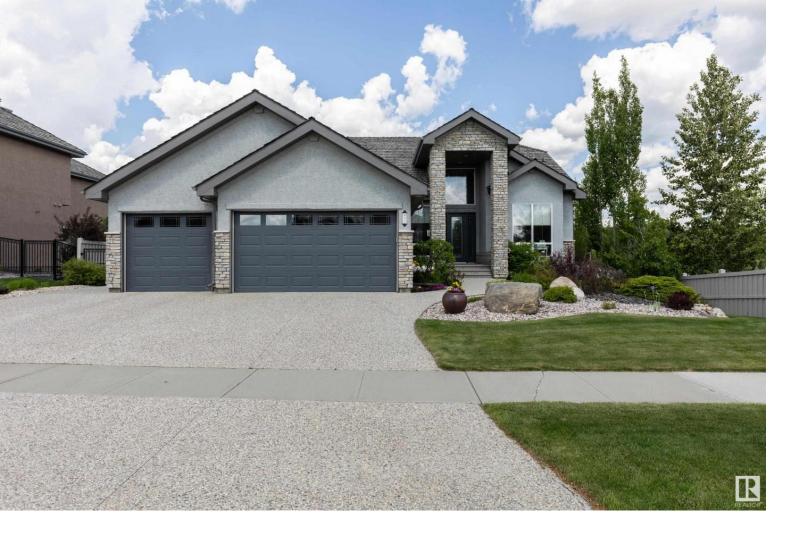

## 447 52328 RGE RD 233 Rural Strathcona County AB

\$1,3/9,000

Welcome to this newly renovated custom built walkout bungalow in prestigious Balmoral Heights. The fantastic views of the lake, walking trails & trees will not disappoint. The main floor features 10' ceilings, crown mouldings & dark hardwood floors. The renovated kitchen has SS appliances, quartz countertops, walk-thru pantry, formal dining room for large family gatherings, & bright breakfast nook, which all open to the great room overlooking the gorgeous backyard. There are 2 bedrooms on the main level w/the primary offering a 5pc renovated spa like ensuite & walk-in closet w/built ins. The 2nd bedroom has a renovated 3pc ensuite. The lower level has 2 large bedrooms w/Jack & Jill bathroom, flex room, family room w/gas fireplace, rec area & large wet bar. The professional landscaping in the back & front yards is breathtaking. Additional features include new boiler, in-floor heating, a/c, RV parking, fire pit area & roughed in elevator shaft. Don't miss this wonderful opportunity!