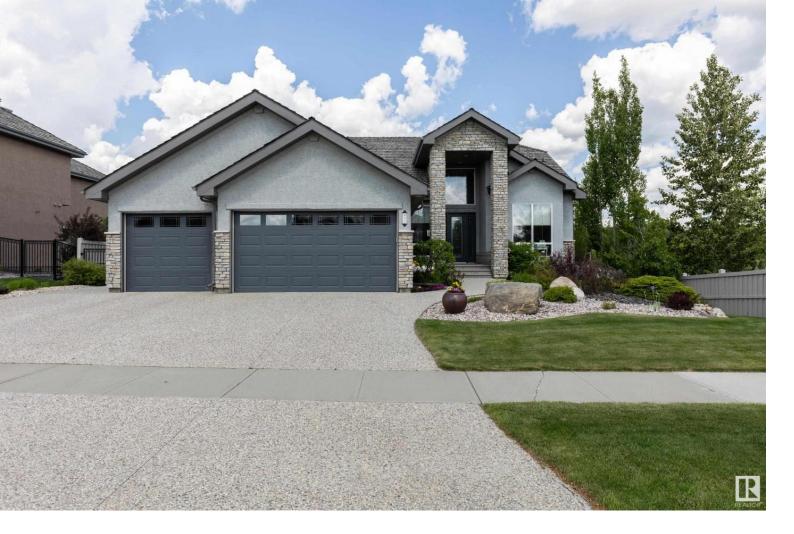

## 447 52328 RGE RD 233 Rural Strathcona County AB

\$1,349,000

Welcome to this newly renovated custom built walkout bungalow in prestigious Balmoral Heights. The fantastic views of the lake, walking trails & trees will not disappoint. The main floor features 10' ceilings, crown mouldings & dark hardwood floors. The renovated kitchen has SS appliances, quartz countertops, walk-thru pantry, formal dining room for large family gatherings, & bright breakfast nook, which all open to the great room overlooking the gorgeous backyard. There are 2 bedrooms on the main level w/the primary offering a 5pc renovated spa like ensuite & walk-in closet w/built ins. The 2nd bedroom has a renovated 3pc ensuite. The lower level has 2 large bedrooms w/Jack & Jill bathroom, flex room, family room w/gas fireplace, rec area & large wet bar. The professional landscaping in the back & front yards is breathtaking. Additional features include new boiler, in-floor heating, a/c, RV parking, fire pit area & roughed in elevator shaft. Don't miss this wonderful opportunity!