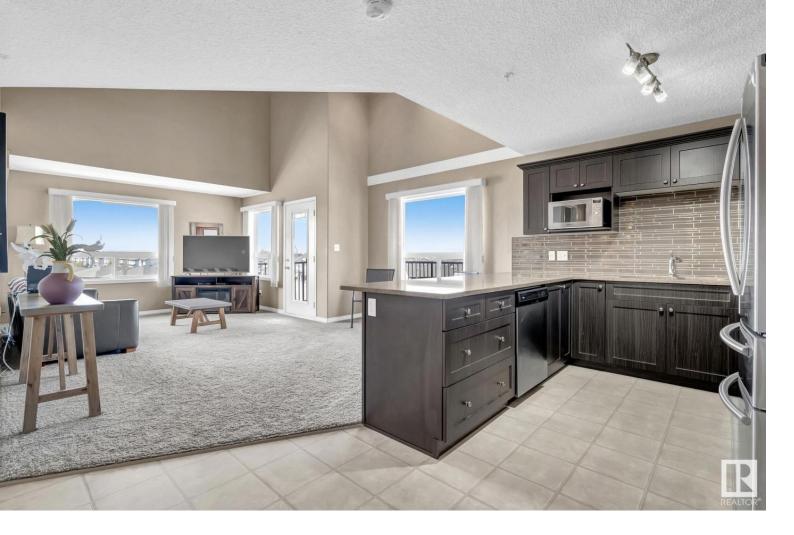

## 1520 Hammond Gate 448 Edmonton AB

\$280,000

Welcome to The Hamptons, where luxury meets comfort. Step into this gorgeous end unit, nestled on the top floor, boasting high vaulted ceilings, with an expansive LOFT, perfect for a home office or a recreational space for entertaining friends and family. This 1431 sq ft residence offers TWO BEDROOMS and TWO BATHROOMS. The open-concept kitchen greets you with sleek quartz countertops, ample cabinetry, and an elegant built-in breakfast bar. Natural light floods the spacious living room. The sophisticated master bedroom presents a full ensuite bath adorned with quartz countertops and beautiful tile flooring. The second bedroom offers comfortable living space, while the main bathroom impresses with its generous size and stylish finishes. Convenient IN-SUITE LAUNDRY at your disposal. Step outside onto the wide balcony, an inviting space for outdoor gatherings and relaxation. Enjoy TWO Titled parking stalls, onsite management and social room. Close to ETS and shopping amenities.