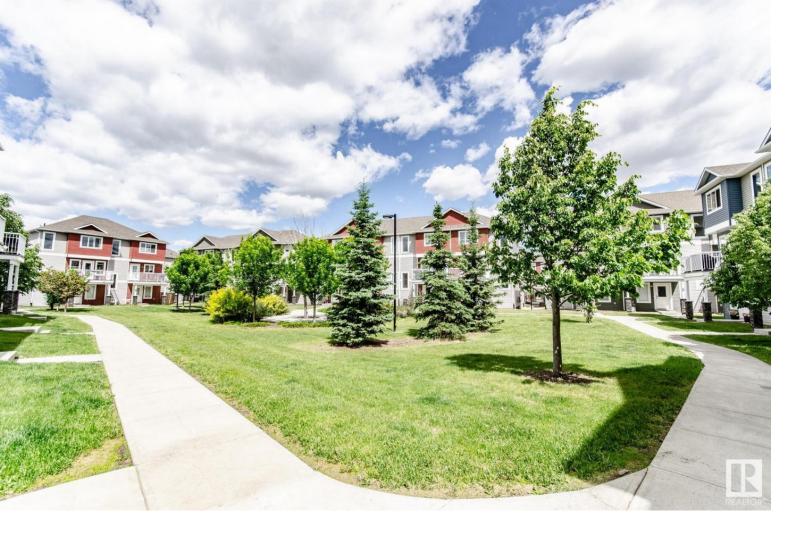

## 1816 RUTHERFORD Road 45 Edmonton AB

\$347,900

FACES GREEN SPACE, END UNIT, 3 BEDROOMS PLUS DEN, LOW CONDO FEES! Fabulous location: faces large treed green space, quiet location. Large end unit with private balcony. Special bonus with this condo: 3 bedrooms plus den. 3 bathrooms (2 full). Oversize: 1,609 square feet (professionally measured). Upgraded interiors, including GRANITE COUNTERTOPS throughout the unit, LUXURY STAINLESS STEEL APPLIANCES, and a kitchen with good sized cabinets and pantry. Master bedroom has a walk-in closet and full ensuite bath. Open floor plan, and double attached garage. Very low condo fees (only \$242.00 per month). Just steps to elementary/junior high school and park. Minutes to Superstore, shopping, restaurants, Henday, physicians & dental clinics, 41 Avenue SW, Highway 2, Heritage Valley Park and Ride, and Century Park LRT Station.