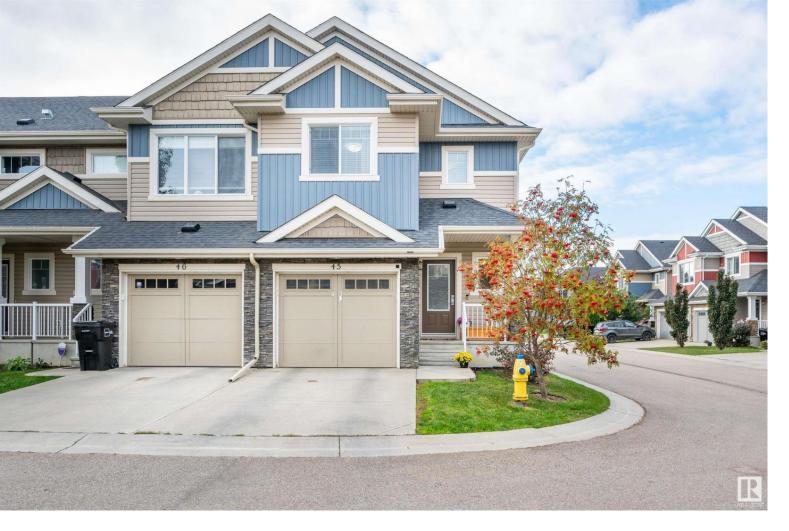

## 2004 TRUMPETER Way 45 Edmonton AB

Welcome home to this 1,367sqft END-UNIT townhouse in beautiful Trumpeter! Rich hardwood flooring flows through the entrance into the functional and open concept main floor. A beautiful kitchen with S/S appliances and quartz countertops opens directly to the spacious living and dining room. Step outside to your private, FULLY FENCED yard with a generous sized deck, perfect for BBQ's. Cool off in the summer with A/C! Upstairs are 3 large bedrooms, the primary featuring a walk-in closet and SPA-LIKE ensuite with soaker tub and glass shower. Another 4pce bath completes the top floor. This complex features complete yard maintenance (including lawn mowing and snow removal!) and is pet friendly. Trumpeter is a well established neighborhood with many paths and trails, Big Lake and playgrounds.