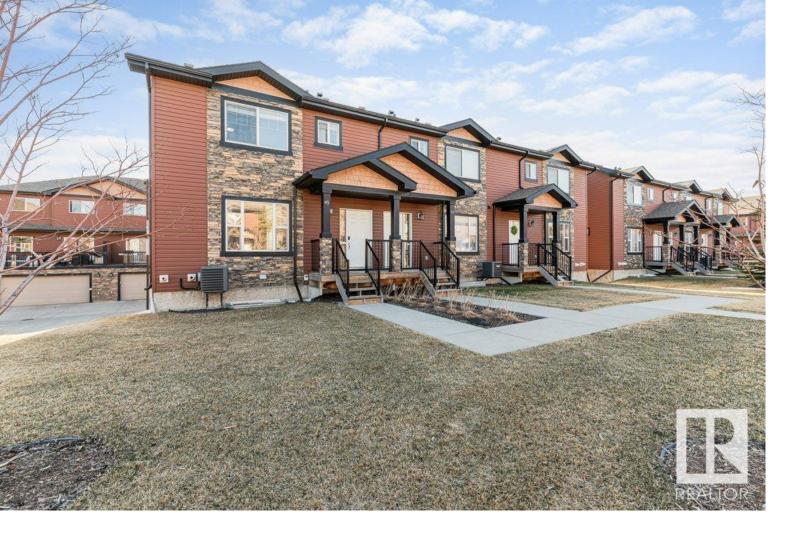

## 301 PALISADES Way 45 Sherwood Park AB

\$340.000

Discover unparalleled living in this exquisite Princeton Court townhome! Experience a stress-free lifestyle in the prime location of this end unit, nestled within the serene courtyard & boasting an attached double garage. As you enter the expansive foyer, you'll be captivated impeccable upgrades evident throughout. Admire the hardwood flooring, including the stairs, complemented by knockdown ceilings. Revel in the elegance of granite countertops in the kitchen and all bathrooms, along with A/C and mirrored closets that enhance the luxurious feel. A kitchen that's a culinary delight, featuring glass tile backsplash, granite 'waterfall' eating bar, upgraded glass cabinet doors, & stainless steel appliances & balcony equipped with a gas BBQ line. Laundry & a 2pc Bath complete the main floor. The second floor houses three generous bedrooms, including a lavish master suite with a walk-in closet & full ensuite, along with an additional full bath. The lower level offers a versatile flex room.