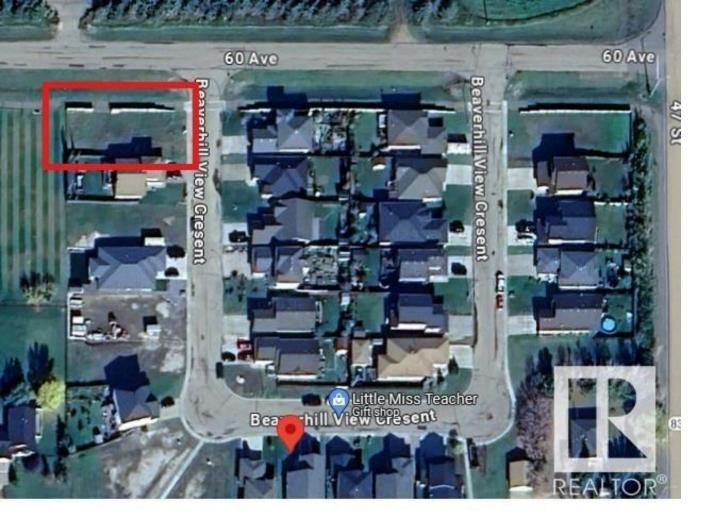

## 45 BEAVERHILL VIEW Crescent Tofield AB

\$25,000

"Welcome to Beaverhill View Crescent located on the north-east edge of town and within walking distance of two schools, parks and additional recreational areas giving you a country feel. There are only a few lots left and this lot is priced to sell. The neighbourhood is attractive and cohesive. This 52' x 125' is below market value giving you some built in equity for your new home. Now is the time to build your forever or investment home!"