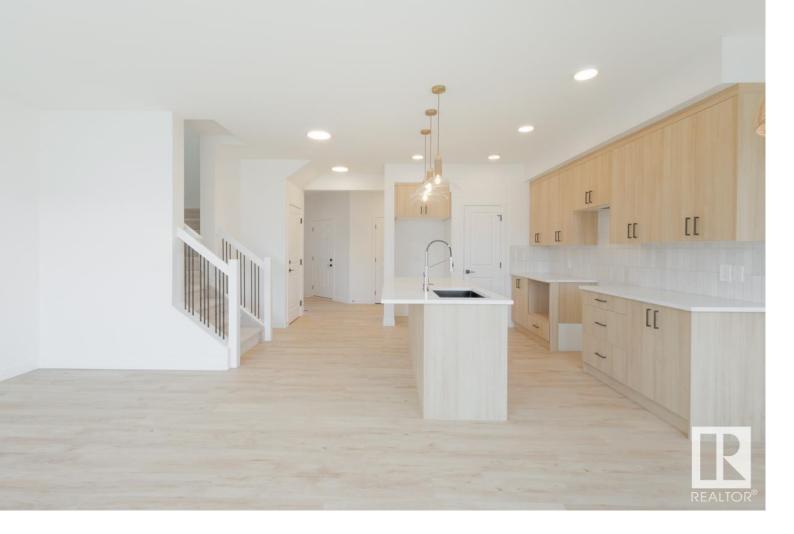

## 45 Chambery Crescent St. Albert AB

\$459,900

Experience the best in the community of Cherot, connected to trails and nature. This stunning 3 bedroom, 2.5 bathroom duplex home offers 9' ceilings and an open concept main floor with half bath, designed for entertaining and comfort. The kitchen features upgraded cabinets, quartz countertops, pantry and convenient waterline to fridge. The upper floor features a flex area, convenient laundry room, full 4-piece bathroom and 3 large bedrooms. The master is a true oasis with walk-in closet and ensuite with double sinks. Other highlights of this amazing home include a separate side entrance, FULL LANDSCAPING, a double attached garage, \$3,000 appliance allowance, unfinished basement with painted floor, high efficiency furnace, and triple pane windows. Buy with confidence. Built by Rohit. Photos may differ from actual property.