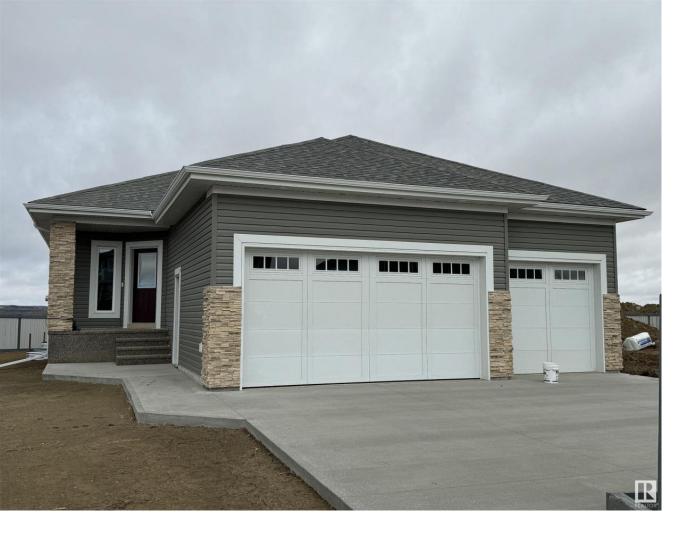

## 45 DARBY Crescent Spruce Grove AB

BRAND NEW executive bungalow with TRIPLE attached garage in Deer Park Estates, Spruce Grove! Exceptional quality is the standard with Southbend Developments, and great attention to detail in every design aspect shines through with this new property. Beautiful and modern colour palette incorporating soothing greens, greys and neutrals. Large formal entry way leads to open concepts living area. Kitchen is central around huge custom quartz island with seating for 4, cabinetry to the ceiling, high end stainless appliances, beautiful white sink, and walk though pantry leading to mudroom/laundry. Dining area created with entertaining in mind, with built in cabinetry/shelving. Living room centered around custom designed feature wall. Primary suite and spa like ensuite with double sinks, fabulous soaker tub, and huge walk in closet. Main floor office/2nd bedroom and powder room complete the main floor. Out the front door is access to walking paths, playgrounds, and minutes to the Yellowhead! Welcome!