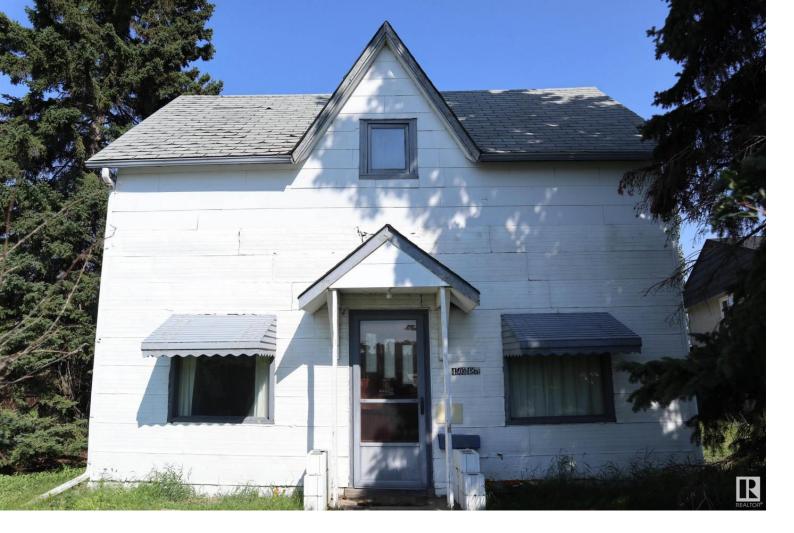

## 4505 48 Street Leduc AB

\$239,900

Home located right in the heart of Leduc! This 1508 sq/ft house was built in 1901 and the addition was done in 1960. The mature yard and detached garage compliment the property. Close to many schools and amenities this unique opportunity is one that you won't want to pass up. Zoned Mixed-Use Neighborhood See Pictures. Lot is 50ft x 150ft.