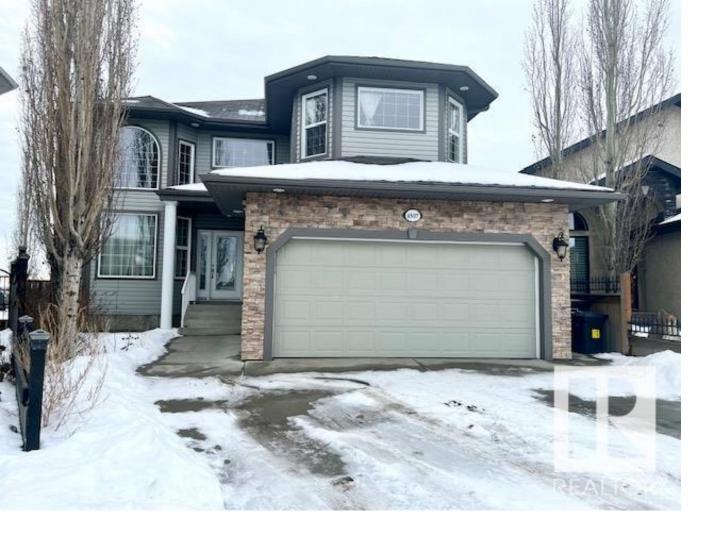

## 4507 162 Avenue Edmonton AB \$659,000

CUSTOM BUILT 2007 TWO STOREY HOME 2608 sq.ft (total living space 3732 sq.ft) IN PRESTIGIOUS NEIGHBOURHOOD--BRINTNELL. WALK-OUT BASEMENT. Central Air conditioning, 2 kitchens, 2 Stoves. Total of 6 bedrooms + Den + Loft. Grand open foyer, 17' height ceiling living room with crystal chandeliers and vintage medallions & formal dining room. Family room with Fireplace & large south facing window overlooking park. Upgraded kitchen w/granite countertop & stainless steel appliances. Door from nook area to huge deck overlooking park like back yard and park. Main floor den. House boosts 4 tremenders bedroom & bonus room upstair, master bedroom with 5 pc. enstuite. Fully finished walk out basement with rumpus room, kitchen, 4pc full bath & two good size bedrooms. The vintage style lights that illuminates the whole house. Landscaped front entrance with a rustic walkway down to low maintains backyard. The natural design landscaping includes a fish pond. Easy access to Anthony Henday, Manning Drive, Shopping & Schools.