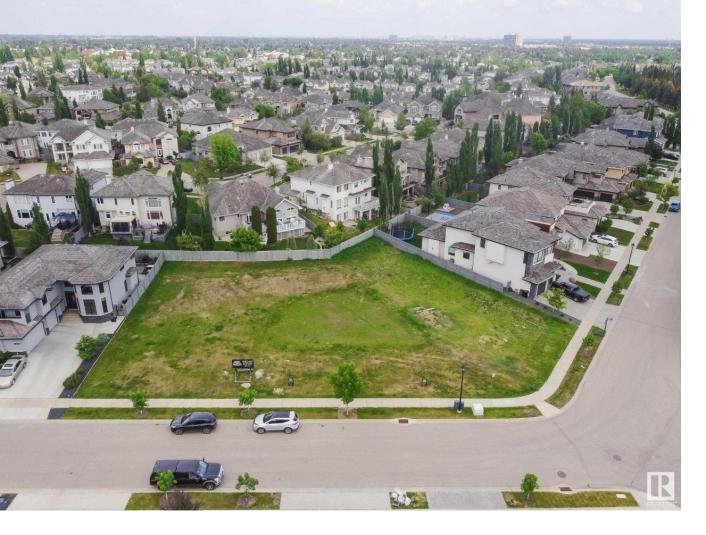

## 4508 DONSDALE Drive Edmonton AB

\$412,545

This large, vacant lot in Donsdale presents an exceptional opportunity to create a unique property in a highly sought-after neighbourhood. Whether you are an individual aspiring to build your dream home, or an investor looking for a lucrative development venture, this property offers immense potential and the chance to embrace the charm and exclusivity of Donsdale living. 61.2' of frontage with a view of the trees makes this a perfect spot to call your own.