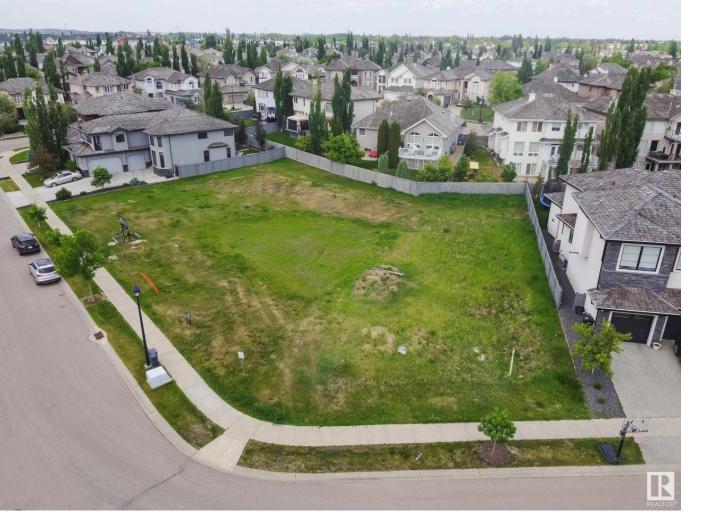

## 4510 DONSDALE Drive Edmonton AB \$446,145

This large, vacant lot in Donsdale presents an exceptional opportunity to create a unique property in a highly sought-after neighbourhood. Whether you are an individual aspiring to build your dream home, or an investor looking for a lucrative development venture, this property offers immense potential and the chance to embrace the charm and exclusivity of Donsdale living. 75.6' of frontage with a view of the trees makes this a perfect spot to call your own.