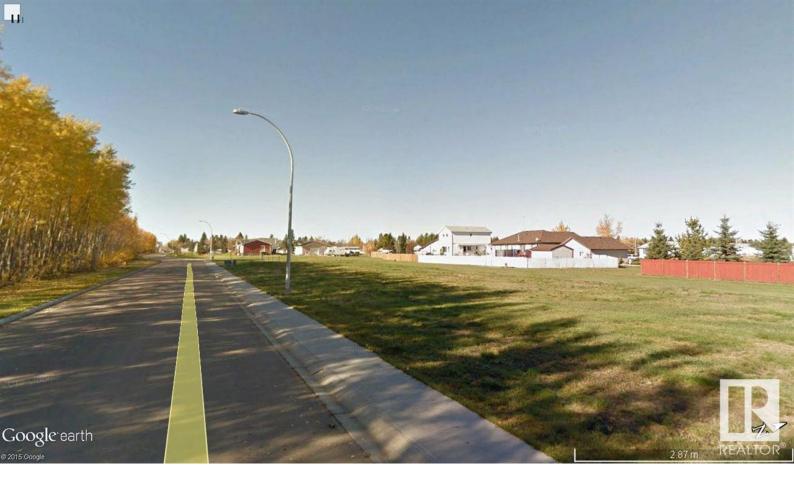

## 4516 50 Avenue Warburg AB

Lot 25 is a large 75'x114' residential vacant lot in a newer subdivision. New paved road and sidewalks in place and municipal services at property line. The Village of Warburg is centrally located about thirty minutes from Leduc, Drayton Valley, Stony Plain, Nisku and the Edmonton International Airport and 15 minutes from Pigeon Lake and Genesee Power Plant. Warburg is a friendly community with many local shops, businesses, splash park and one of the top 2 go-kart racing tracks in North America!