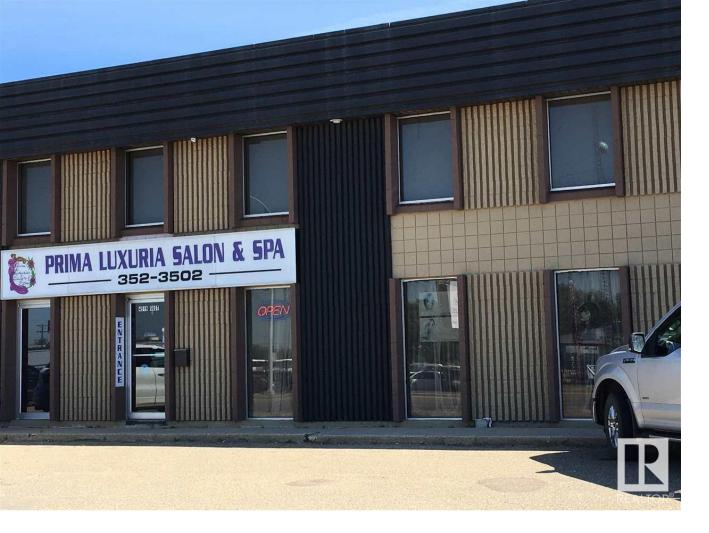

## 4519 56 Street Wetaskiwin AB \$299,900

Located on the famous Wetaskiwin Auto-Mile! 2900 sq. ft. M/L, still lots of room to add more square footage on upper floor. Ground floor is 2450 sq. ft. and only part of second floor has been added. Good parking. Was used as a SPA in the past, some components are still in place from the SPA. Commercial Condominium C3 -Highway Commercial zoning.