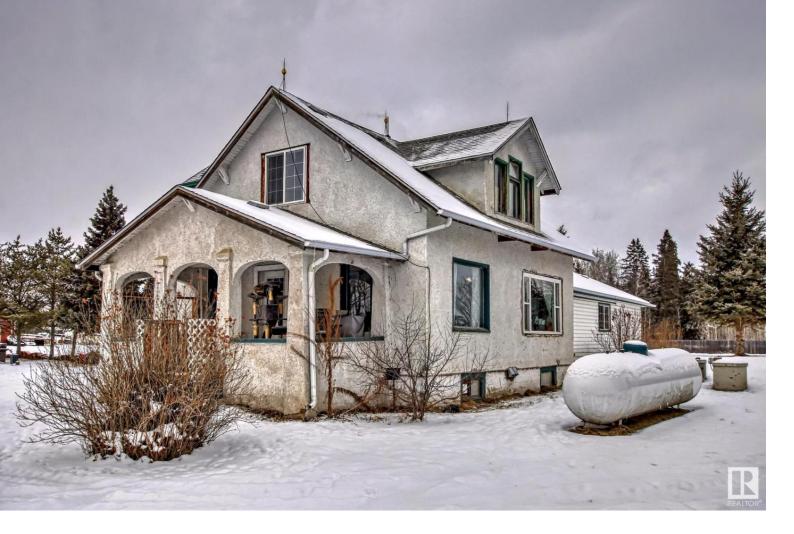

## 453014 RGE RD 274 Rural Wetaskiwin County AB

\$449,000

Here is your homestead! This 5 acres is set up with a 1.5 story house, horse barn and large 42x54 barn on concrete that could be converted into whatever use you want. The house is both quaint and spacious with a large living room, kitchen and dining on the main floor, bedrooms up and on the main as well as a basement ready to be finished. Fenced and cross fenced this property is ideal for the animal lover. Come and meet your homestead!