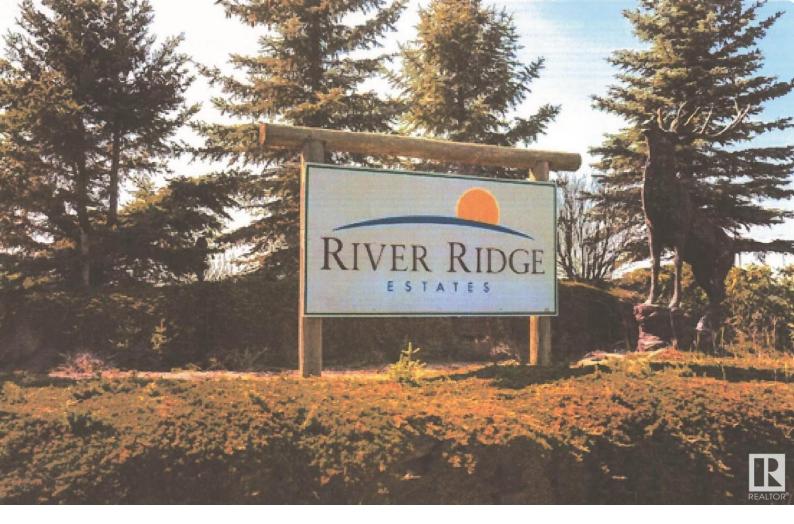

## 454072 Rge Rd 11 Rural Wetaskiwin County AB \$54,900

"PRESTIGEOUS RIVER ESTATES" is where you will find this picturesque 1.44-acre vacant lot, with awesome "VIEW OF RIVER VALLEY". This is a high and dry building site ready to build your dream home. Conveniently located within walking distance to "DORCHESTER RANCH GOLF COURSE" and a 2-minute drive to the "VILLAGE OF PIGEON LAKE". where you will find restaurant's, grocery store and many quaint shops. Enjoy fishing and water sports or sun tanning at the provincial parks sandy beach at one of Alberta's best lakes" PIGEON LAKE" which is only a 5 minute drive from this subdivision. There is a paved road right up to the subdivision and there is gas and power up to the property line. One of the nicest locations in the subdivision. Recreational Resort Holdings. All lots allows 1 permanent RV per lot, modular or permanent residence. GST may apply. Truly a must to see.