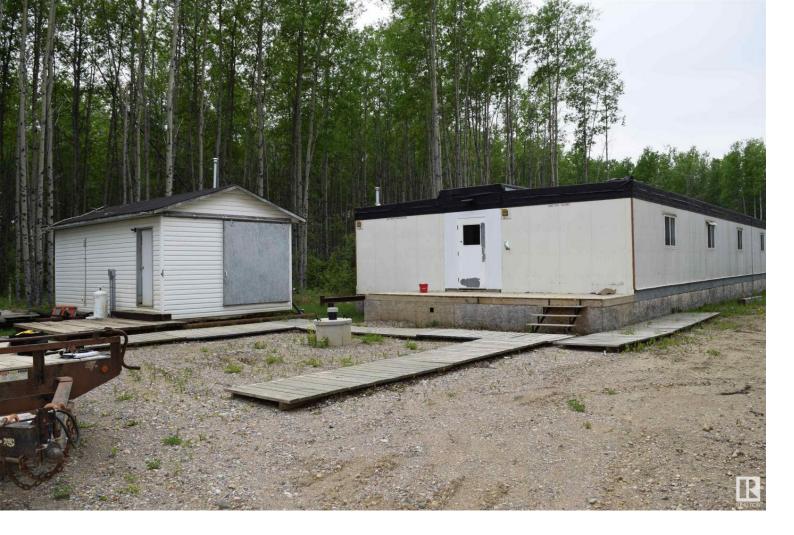

## 455 Industrial Drive Red Earth Creek AB

\$40,000

"Civil Enforcement Sale" This 3,255 sq.ft. 9 Bedroom, 9 Bathroom + 1 Bathroom in the Pump House, Single Family/Commercial Rooming House is for sale 50% Ownership, the other 50% can be Purchased by going to Court through Partition and Sale. The place is in need of some work but, it would make a Beautiful Place to call Home or otherwise. There is a Pump House, 2 Decks, 9 Campsites and plenty of room for what ever you want. All information and measurements have been obtained from the M.D. of Opportunity No. 17, or assumed, and could not be confirmed. "The measurements represented do not imply they are in accordance with the Residential Measurement Standard in Alberta". There is NO ACCESS to the property, drive-by's only and please respect the Owner's situation.