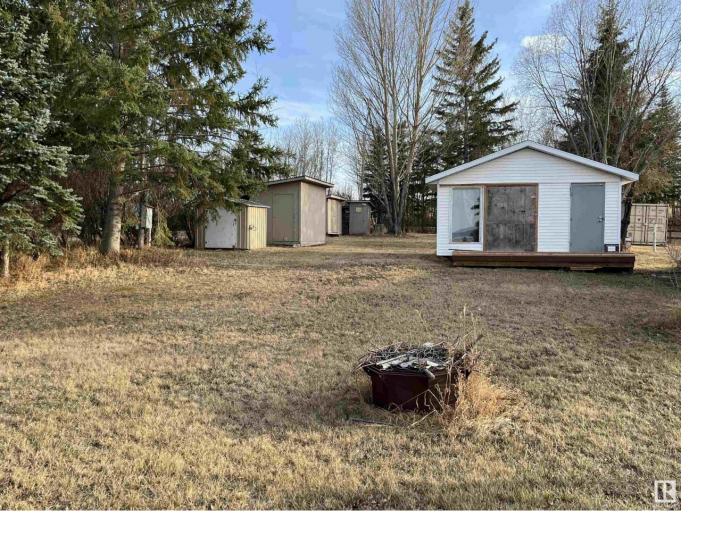

## 45504A Twp Rd 593A Rural Bonnyville M.D. AB

Vacant Lot on the south side of Muriel Lake. The lot already has a partially finished cabin, 3 sheds, an outhouse, a woodhouse and a firepit. The power is already there. The property features a large sandy beach with access to the water and many miles of Quad trails. Just bring your RV and start enjoying the lake life. Cabin 12'x18', Bunk house 12'x8', Bunk house 10'x7', Firewood Shelter 8'x4'.